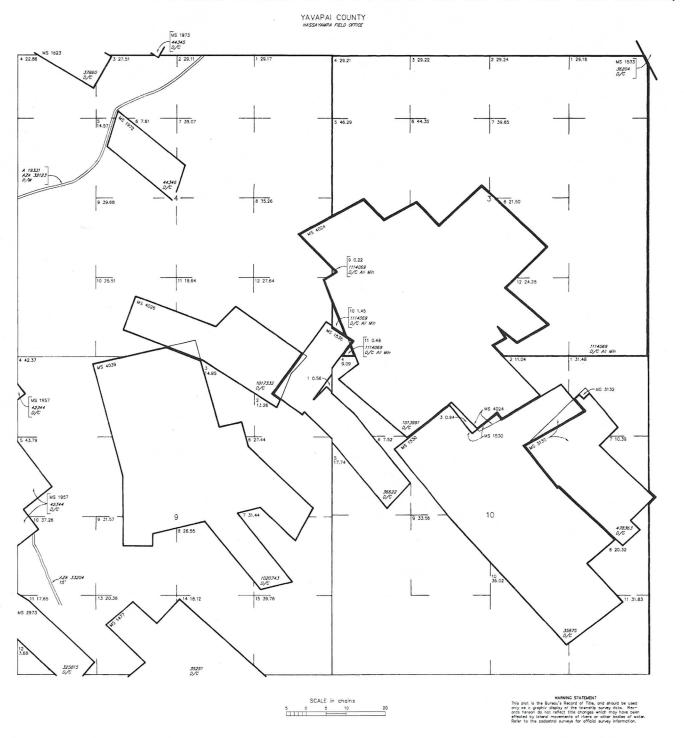

Form MCF100

|        | MINING CLAIM MAP                                  |                                  |
|--------|---------------------------------------------------|----------------------------------|
|        | ← 1 mile →                                        | Lode (x) Placer ( ) Millsite ( ) |
| 1 mile | Section 4 T8N R3W  NW NE  #1 #2  OM  #4 #3  SW SE | PHOENIX, ARIZONA                 |
|        | Permanent Monument                                |                                  |

| Scale: 1" = 2000 feet                                                                                                                                                                                                                                                                                        |                                                 |  |  |  |
|--------------------------------------------------------------------------------------------------------------------------------------------------------------------------------------------------------------------------------------------------------------------------------------------------------------|-------------------------------------------------|--|--|--|
| 1. The above map depicts the Monte Cristo                                                                                                                                                                                                                                                                    | _ mining claim, which is located in Section (s) |  |  |  |
|                                                                                                                                                                                                                                                                                                              | W , Gila and Salt River Base and Meridian,      |  |  |  |
| 2. The type of corner and location monuments used are as follows:                                                                                                                                                                                                                                            | ows: 2 x 2 stakes with blue flagging            |  |  |  |
| 3. The bearings and distances in degrees and feet between claim corners and to a public land survey monument are as depicted on the map.  4. If the claim is a placer or millsite claim with exterior limits conforming to legal subdivisions of the public survey, provide a legal description of the claim |                                                 |  |  |  |

Form MCF100

|      | MINING                             | CLAIM MAP |                                                |
|------|------------------------------------|-----------|------------------------------------------------|
|      | <b>←</b> 1                         | mile      | Lode (x) Placer ( ) Millsite ( )               |
|      | Section 2                          | T8N R3W   | 2019 MAR                                       |
| mile | NW                                 | NE        | RECEIVED 2019 MAR - I P 2: 50 PHOENIX. ARIZONA |
|      | #1 #2<br>  OM<br>  SW  <br>  #4 #3 | SE        |                                                |
|      | Permanent Monu                     | Nent      |                                                |

| Scale: 1" = 2000 feet                                                                    |                                                      |
|------------------------------------------------------------------------------------------|------------------------------------------------------|
| 1. The above map depicts the Monte Cristo 3                                              | _ mining claim, which is located in Section (s)      |
|                                                                                          |                                                      |
| 2. The type of corner and location monuments used are as follows:                        | ows: 2 x 2 stakes with blue flagging                 |
| 3. The bearings and distances in degrees and feet between clause as depicted on the map. | aim corners and to a public land survey monument     |
| 4. If the claim is a placer or millsite claim with exterior limits con                   | nforming to legal subdivisions of the public survey, |
| provide a legal description of the claim                                                 |                                                      |
|                                                                                          |                                                      |

Form MCF100

|      | MINING         | CLAIM MAP |                                                             |
|------|----------------|-----------|-------------------------------------------------------------|
|      | <b>←</b> 1     | mile      | Lode (x) Placer ( )<br>Millsite ( )                         |
|      | Section 4      | T8N R3W   |                                                             |
| mile | :<br>NM        | NE        | BIM AZ STATE OFFICE  2019 MAR - 1 P 2: 50  PHOENIX, ARIZONA |
|      | Permanent Mone | SE        | * <b>50</b>                                                 |

| Scale: 1" = 2000 feet                                                                                                                                      |              |
|------------------------------------------------------------------------------------------------------------------------------------------------------------|--------------|
| 1. The above map depicts the Monte Cristo 2 mining claim, which is located in Section                                                                      | (s)          |
|                                                                                                                                                            | ∍ridian,<br> |
| 2. The type of corner and location monuments used are as follows: 2 x 2 stakes with blue flagging                                                          |              |
| 3. The bearings and distances in degrees and feet between claim corners and to a public land survey more are as depicted on the map.                       | nument       |
| 4. If the claim is a placer or millsite claim with exterior limits conforming to legal subdivisions of the public provide a legal description of the claim | survey,      |
|                                                                                                                                                            |              |